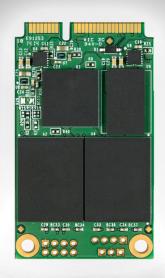

## mSATA Solid State Drives | MSA370

Supporting SATA III 6Gb/s interface and built around a powerful controller, Transcend's MSA370 mSATA SSDs deliver blazing fast performance and long-term reliability. The compact mSATA form factor makes it perfect for use in space-restricted portable devices such as Ultrabooks, tablet PCs, and slim servers.

## мsазто 16GB~1TB