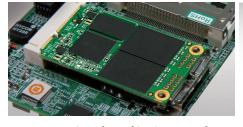

## mSATA Solid State Drives | MSA370

Supporting SATA III 6Gb/s interface and built around a powerful controller, Transcend's MSA370 mSATA SSDs deliver blazing fast performance and long-term reliability. The compact mSATA form factor makes it perfect for use in space-restricted portable devices such as Ultrabooks, tablet PCs, and slim servers.