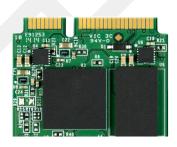

## mSATA Solid State Drives | MSA370

Supporting SATA III 6Gb/s interface and built around a powerful controller, Transcend's MSA370 mSATA SSDs deliver blazing fast performance and long-term reliability. The compact mSATA form factor makes it perfect for use in space-restricted portable devices such as Ultrabooks, tablet PCs, and slim servers.

## мsазто 16GB~1TB